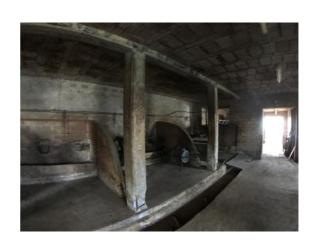

## Fienile, Costa Alta, Valestra Offers in the region of €125,000

A group of three farm buildings with fabulous panoramic views and an upper floor loggia, close to the village of Valestra, some 40 minutes from Reggio Emilia, the main A1 Milan-Rome motorway and 90 minutes from Bologna airport.

- Huge potential to convert into residential accommodation, subject to obtaining the relevant change of use and planning permissions.
- Stunning former stable with original stalls, beams and roof
- Possible two storey house with two additional outbuildings - could be used for guest accommodation
- Valestra with its shops, bar, hairdresser, newsagent, small convenience store, petrol pumps and international award-winning Parmesan cheese dairy is 5 minutes away.
- Incredible views with possibility of swimming pool subject to the usual permissions.