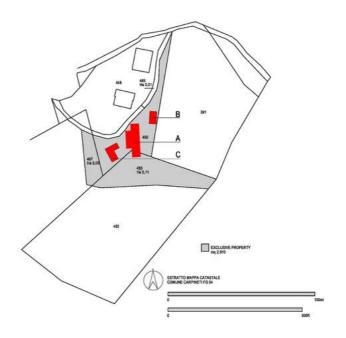

The land comprises 0.291 hectares approximately 0,719 of an acre.

B ACCESSORIO

These particulars including the plans have been prepared in good faith but are a general guide only. All areas, measurements, descriptions and photographs should not be relied upon as representations or statements of fact. All potential purchasers shall be deemed to have satisfied themselves as to the accuracy of the particulars and the extent of the property.