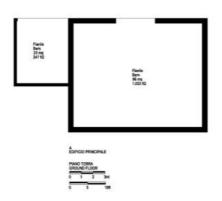

- Huge potential to convert into residential accommodation, subject to obtaining the relevant change of use and planning permissions.
- Stunning former stable with original stalls, beams and roof
- Possible two storey house with two additional outbuildings - could be used for guest accommodation
- Valestra with its shops, bar, hairdresser, newsagent, small convenience store, petrol pumps and international award-winning Parmesan cheese dairy is 5 minutes away.
- Incredible views with possibility of swimming pool subject to the usual permissions.

The land comprises 0.291 hectares approximately 0,719 of an acre.

B ACCESSORIO

These particulars including the plans have been prepared in good faith but are a general guide only. All areas, measurements, descriptions and photographs should not be relied upon as representations or statements of fact. All potential purchasers shall be deemed to have satisfied themselves as to the accuracy of the particulars and the extent of the property.