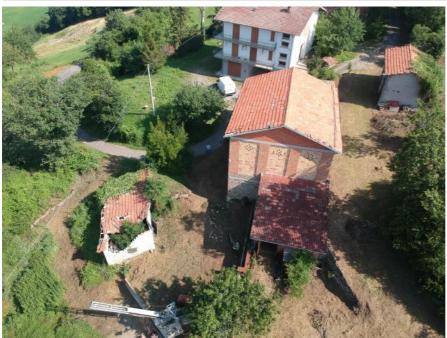

## Fienile, Costa Alta, Valestra Offers in the region of €125,000

A group of three farm buildings with fabulous panoramic views and an upper floor loggia, close to the village of Valestra, some 40 minutes from Reggio Emilia, the main A1 Milan-Rome motorway and 90 minutes from Bologna airport.

- Huge potential to convert into residential accommodation, subject to obtaining the relevant change of use and planning permissions.
- Stunning former stable with original stalls, beams and roof
- Possible two storey house with two additional outbuildings - could be used for guest accommodation
- Valestra with its shops, bar, hairdresser, newsagent, small convenience store, petrol pumps and international award-winning Parmesan cheese dairy is 5 minutes away.
- Incredible views with possibility of swimming pool subject to the usual permissions.

Set in the beautiful Emilian Appenines, a UNESCO biosphere, the property is 6 kms from the town of Carpineti with a full range of shops and services. The area is known for its food and wine and is a location for many types of sporting activities including skiing.