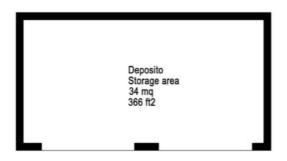

- Huge potential to convert into residential accommodation, subject to obtaining the relevant change of use and planning permissions.
- Stunning former stable with original stalls, beams and roof
- Possible two storey house with two additional outbuildings - could be used for guest accommodation
- Valestra with its shops, bar, hairdresser, newsagent, small convenience store, petrol pumps and international award-winning Parmesan cheese dairy is 5 minutes away.
- Incredible views with possibility of swimming pool subject to the usual permissions.

The land comprises 0.291 hectares approximately 0,719 of an acre.

B ACCESSORIO

These particulars including the plans have been prepared in good faith but are a general guide only. All areas, measurements, descriptions and photographs should not be relied upon as representations or statements of fact. All potential purchasers shall be deemed to have satisfied themselves as to the accuracy of the particulars and the extent of the property.