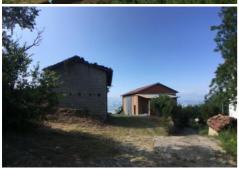

## Fienile, Costa Alta, Valestra Offers in the region of €125,000

A group of three farm buildings with fabulous panoramic views and an upper floor loggia, close to the village of Valestra, some 40 minutes from Reggio Emilia, the main A1 Milan-Rome motorway and 90 minutes from Bologna airport.

- Huge potential to convert into residential accommodation, subject to obtaining the relevant change of use and planning permissions.
- Stunning former stable with original stalls, beams and roof
- Possible two storey house with two additional outbuildings - could be used for guest accommodation
- Valestra with its shops, bar, hairdresser, newsagent, small convenience store, petrol pumps and international award-winning Parmesan cheese dairy is 5 minutes away.
- Incredible views with possibility of swimming pool subject to the usual permissions.