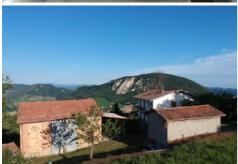

## Fienile, Costa Alta, Valestra Offers in the region of €125,000

A group of three farm buildings with fabulous panoramic views and an upper floor loggia, close to the village of Valestra, some 40 minutes from Reggio Emilia, the main A1 Milan-Rome motorway and 90 minutes from Bologna airport.

Set in the beautiful Emilian Appenines, a UNESCO biosphere, the property is 6 kms from the town of Carpineti with a full range of shops and services. The area is known for its food and wine and is a location for many types of sporting activities including skiing.