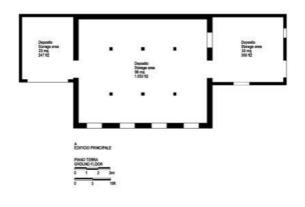

- Huge potential to convert into residential accommodation, subject to obtaining the relevant change of use and planning permissions.
- Stunning former stable with original stalls, beams and roof
- Possible two storey house with two additional outbuildings - could be used for guest accommodation
- Valestra with its shops, bar, hairdresser, newsagent, small convenience store, petrol pumps and international award-winning Parmesan cheese dairy is 5 minutes away.
- Incredible views with possibility of swimming pool subject to the usual permissions.