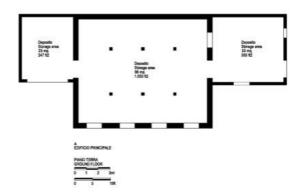

- Huge potential to convert into residential accommodation, subject to obtaining the relevant change of use and planning permissions.
- Stunning former stable with original stalls, beams and roof
- Possible two storey house with two additional outbuildings - could be used for guest accommodation
- Valestra with its shops, bar, hairdresser, newsagent, small convenience store, petrol pumps and international award-winning Parmesan cheese dairy is 5 minutes away.
- Incredible views with possibility of swimming pool subject to the usual permissions.

The land comprises 0.291 hectares approximately 0,719 of an acre.

B ACCESSORIO

These particulars including the plans have been prepared in good faith but are a general guide only. All areas, measurements, descriptions and photographs should not be relied upon as representations or statements of fact. All potential purchasers shall be deemed to have satisfied themselves as to the accuracy of the particulars and the extent of the property.