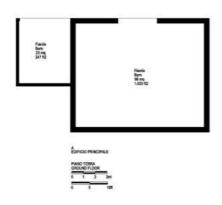

- Huge potential to convert into residential accommodation, subject to obtaining the relevant change of use and planning permissions.
- Stunning former stable with original stalls, beams and roof
- Possible two storey house with two additional outbuildings - could be used for guest accommodation
- Valestra with its shops, bar, hairdresser, newsagent, small convenience store, petrol pumps and international award-winning Parmesan cheese dairy is 5 minutes away.
- Incredible views with possibility of swimming pool subject to the usual permissions.

The land comprises 0.291 hectares approximately 0,719 of an acre.

B ACCESSORIO

These particulars including the plans have been prepared in good faith but are a general guide only. All areas, measurements, descriptions and photographs should not be relied upon as representations or statements of fact. All potential purchasers shall be deemed to have satisfied themselves as to the accuracy of the particulars and the extent of the property.