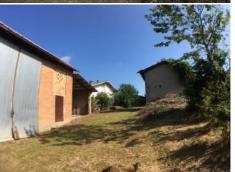

## Fienile, Costa Alta, Valestra Offers in the region of €125,000

A group of three farm buildings with fabulous panoramic views and an upper floor loggia, close to the village of Valestra, some 40 minutes from Reggio Emilia, the main A1 Milan-Rome motorway and 90 minutes from Bologna airport.

- Huge potential to convert into residential accommodation, subject to obtaining the relevant change of use and planning permissions.
- Stunning former stable with original stalls, beams and roof
- Possible two storey house with two additional outbuildings - could be used for guest accommodation
- Valestra with its shops, bar, hairdresser, newsagent, small convenience store, petrol pumps and international award-winning Parmesan cheese dairy is 5 minutes away.
- Incredible views with possibility of swimming pool subject to the usual permissions.