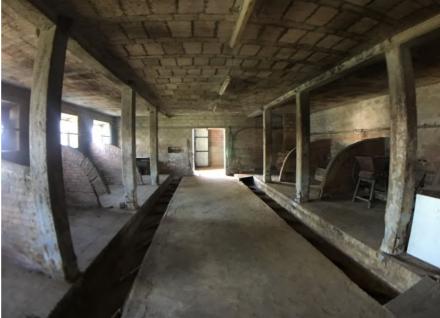

- Huge potential to convert into residential accommodation, subject to obtaining the relevant change of use and planning permissions.
- Stunning former stable with original stalls, beams and roof
- Possible two storey house with two additional outbuildings - could be used for guest accommodation
- Valestra with its shops, bar, hairdresser, newsagent, small convenience store, petrol pumps and international award-winning Parmesan cheese dairy is 5 minutes away.
- Incredible views with possibility of swimming pool subject to the usual permissions.