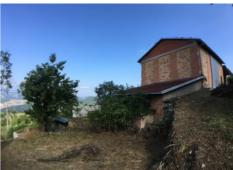

## Fienile, Costa Alta, Valestra Offers in the region of €125,000

A group of three farm buildings with fabulous panoramic views and an upper floor loggia, close to the village of Valestra, some 40 minutes from Reggio Emilia, the main A1 Milan-Rome motorway and 90 minutes from Bologna airport.

- Huge potential to convert into residential accommodation, subject to obtaining the relevant change of use and planning permissions.
- Stunning former stable with original stalls, beams and roof
- Possible two storey house with two additional outbuildings - could be used for guest accommodation
- Valestra with its shops, bar, hairdresser, newsagent, small convenience store, petrol pumps and international award-winning Parmesan cheese dairy is 5 minutes away.
- Incredible views with possibility of swimming pool subject to the usual permissions.