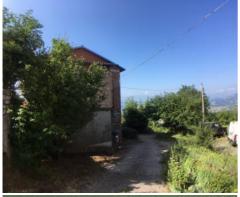

## Fienile, Costa Alta, Valestra Offers in the region of €125,000

A group of three farm buildings with fabulous panoramic views and an upper floor loggia, close to the village of Valestra, some 40 minutes from Reggio Emilia, the main A1 Milan-Rome motorway and 90 minutes from Bologna airport.

- Huge potential to convert into residential accommodation, subject to obtaining the relevant change of use and planning permissions.
- Stunning former stable with original stalls, beams and roof
- Possible two storey house with two additional outbuildings - could be used for guest accommodation
- Valestra with its shops, bar, hairdresser, newsagent, small convenience store, petrol pumps and international award-winning Parmesan cheese dairy is 5 minutes away.
- Incredible views with possibility of swimming pool subject to the usual permissions.